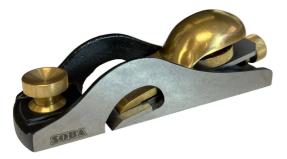

## #507 158MM (6-1/4") CARRIAGE RABBET BLOCK PLANE 250600 BY SOBA

Shipping Height

Shipping Weight (Gross)

| SKU                         | Option  | Part # |                                     | Price    |
|-----------------------------|---------|--------|-------------------------------------|----------|
| 8002094                     |         | 250600 |                                     | \$178.95 |
|                             |         |        |                                     |          |
| Model                       |         |        |                                     |          |
| Туре                        |         |        | Hand Plane - Rabbet / Reba<br>Plane |          |
| SKU                         |         |        | 8002094                             |          |
| Part Number                 |         |        | 250600                              |          |
| Brand                       |         |        | Soba                                |          |
| Size                        |         |        | 158mm (6-1/4")                      |          |
| Technical - Ma              | in      |        |                                     |          |
| Material                    |         |        | Stainless Steel Cap                 |          |
| Dimensions                  |         |        |                                     |          |
| Product Weight (Net Weight) |         |        | 0.85 kg                             |          |
| Country of Ori              | gin     |        |                                     |          |
| Manufactured in             |         |        | India                               |          |
| Packaging + S               | hipping |        |                                     |          |
| Shipping Length             |         |        | 5 mm                                |          |
| Shipping Width              |         | 6 mm   |                                     |          |
|                             |         |        |                                     |          |