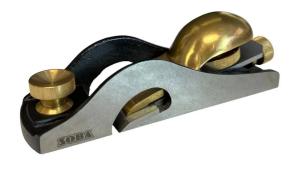

## #507 158MM (6-1/4") CARRIAGE RABBET BLOCK PLANE 250600 BY **SOBA**

Option

8002094

SKU

| Model                       |                                       |
|-----------------------------|---------------------------------------|
| Туре                        | Hand Plane - Rabbet / Rebate<br>Plane |
| SKU                         | 8002094                               |
| Part Number                 | 250600                                |
| Brand                       | Soba                                  |
| Size                        | 158mm (6-1/4")                        |
| Technical - Main            |                                       |
| Material                    | Stainless Steel Cap                   |
| Dimensions                  |                                       |
| Product Weight (Net Weight) | 0.85 kg                               |
| Country of Origin           |                                       |
| Manufactured in             | India                                 |
| Packaging + Shipping        |                                       |
| Shipping Length             | 5 mm                                  |
| Shipping Width              | 6 mm                                  |
| Shipping Height             | 20 mm                                 |