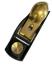

## #507 158MM (6-1/4") CARRIAGE RABBET BLOCK PLANE 250600 BY **SOBA**

Option

8002094

SKU

| Model                       |                                       |
|-----------------------------|---------------------------------------|
| Туре                        | Hand Plane - Rabbet / Rebate<br>Plane |
| SKU                         | 8002094                               |
| Part Number                 | 250600                                |
| Brand                       | Soba                                  |
| Size                        | 158mm (6-1/4")                        |
| Technical - Main            |                                       |
| Material                    | Stainless Steel Cap                   |
| Dimensions                  |                                       |
| Product Weight (Net Weight) | 0.85 kg                               |
| Country of Origin           |                                       |
| Manufactured in             | India                                 |
| Packaging + Shipping        |                                       |
| Shipping Length             | 5 mm                                  |
| Shipping Width              | 6 mm                                  |
| Shipping Height             | 20 mm                                 |