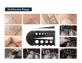

# PRECISION LAYOUT & MARKING 5PCE METRIC GIFT BOX SET 1804-1405 BY DASQUA

| SKU     | Option | Part #    | Price |
|---------|--------|-----------|-------|
| 8002093 |        | 1804-1405 | \$119 |
|         |        |           |       |

The Marking Black Precision Layout Solution Gift Box is the perfect tool for DIY enthusiasts and professionals alike. This gift box includes a complete set of marking and layout tools, including a black precision square, a protractor, a 45-degree angle finder, and a compact ruler. These tools are made from high-quality materials and are designed to deliver accurate and precise results every time.

## **Key Features**

Precision square for precise 90-degree angles Protractor for measuring angles from 0-180 degrees 45-degree angle finder for quick and easy angle measurement

Compact ruler for measuring length and width Black color for improved visibility on dark surfaces Comes in a gift box for easy storage and transport CNC Machined - All the gift black measuring tools are manufactured by CNC machines. Comparing to the traditional milling machine, CNC ensures much higher accuracy and uniformity. It also promises each product with same quality and same high standard.