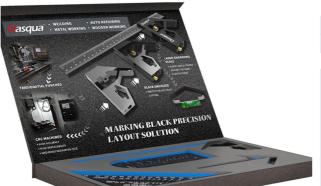

The Marking Black Precision Layout Solution Gift Box is the perfect tool for DIY enthusiasts and professionals alike. This gift box includes a complete set of marking and layout tools, including a black precision square, a protractor, a 45-degree angle finder, and a compact ruler. These tools are made from high-quality materials and are designed to deliver accurate and precise results every time.

## **Key Features**

Precision square for precise 90-degree angles Protractor for measuring angles from 0-180 degrees 45-degree angle finder for quick and easy angle measurement

Compact ruler for measuring length and width Black color for improved visibility on dark surfaces Comes in a gift box for easy storage and transport CNC Machined - All the gift black measuring tools are manufactured by CNC machines. Comparing to the traditional milling machine, CNC ensures much higher accuracy and uniformity. It also promises each product with same quality and same high standard.

### **Applications**

This gift box is ideal for a variety of applications, including woodworking, metalworking, cabinetry, and home improvement projects. The compact size and versatility of these tools make them suitable for use on the job site or in the workshop.