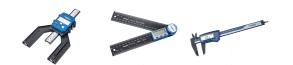

### **Digital Level**

Accuracy: 0.2 degrees Resolution: 0.1 degree Measuring Range: 0° to 90° Battery: AAA (included) **Digital Height Gauge** 

Measuring Range: 0mm to 80mm (0" to 3-1/8") Depth Range: 0mm to 50.8mm (0" to 2")

Resolution: 0.05mm (0.002")
Accuracy: 0.1mm (0.004")
Repeatability: 0.1mm (0.004")
Battery: CR2032 3V Lithium (included)

#### **Digital Caliper**

Material: Stainless steel and plastic Accuracy: 0.03mm (0.0005") Resolution: 0.01mm (0.005")

Measuring Range: 76mm (3") - 150mm (6")

Battery: 1 x LR44 (included) **Digital Angle Ruler**Measuring Range:0-360°

Resolution:0.1° Accuracy:±0.3°

Ruler length: 200mm (8") with 175mm (7") scale