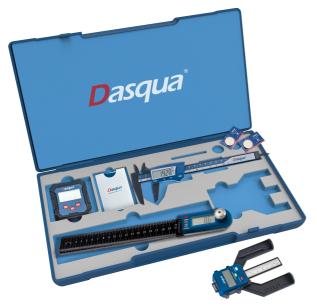

# **4PCE DIGITAL MEASURING SET 8300-0090 BY DASQUA**

| SKU     | Option | Part #    | Price |
|---------|--------|-----------|-------|
| 8002084 |        | 8300-0090 | \$139 |

| Model                   |                       |
|-------------------------|-----------------------|
| Туре                    | Digital Measuring Set |
| SKU                     | 8002084               |
| Part Number             | 8300-0090             |
| Barcode                 | 001830000901          |
| Brand                   | Dasqua                |
| Dimensions              |                       |
| Product Length          | 345 mm                |
| Product Width           | 270 mm                |
| Product Height          | 35 mm                 |
| Country of Origin       |                       |
| Manufactured in         | China                 |
| Packaging + Shipping    |                       |
| Shipping Weight (Gross) | 1.4 kg                |

This Dasqua digital measuring kit is perfect for ensuring precise measurements in the workshop. It includes 4 pieces and is ideal for squaring up tools and equipment, such as a Panelsaw. With its digital capabilities, this measuring set provides accurate readings for efficient and accurate work.

### **Digital Level**

Accuracy: 0.2 degrees Resolution: 0.1 degree Measuring Range: 0° to 90° Battery: AAA (included) **Digital Height Gauge** 

Measuring Range: 0mm to 80mm (0" to 3-1/8") Depth Range: 0mm to 50.8mm (0" to 2")

Resolution: 0.05mm (0.002")
Accuracy: 0.1mm (0.004")
Repeatability: 0.1mm (0.004")
Battery: CR2032 3V Lithium (included)

#### **Digital Caliper**

Material: Stainless steel and plastic Accuracy: 0.03mm (0.0005") Resolution: 0.01mm (0.005")

Measuring Range: 76mm (3") - 150mm (6")

Battery: 1 x LR44 (included) **Digital Angle Ruler**Measuring Range:0-360°

Resolution:0.1° Accuracy:±0.3°

Ruler length: 200mm (8") with 175mm (7") scale