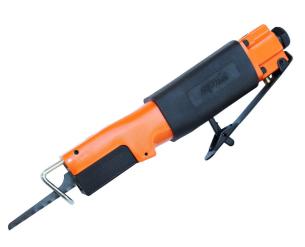

## AIR SAW COMPACT STRAIGHT SP-313 BY SP TOOLS

Free Speed: 10,000 Strokes per min. Capacity: 1.6mm Length: 235mm Air Consumption: 108L/min Average\* Front Exhaust Ideal for the automotive industry

|                         | a      |     |                                     |       |
|-------------------------|--------|-----|-------------------------------------|-------|
| SKU                     | Option | Pai | rt #                                | Price |
| 8002069                 |        | SP  | -313                                | \$176 |
|                         |        |     |                                     |       |
| Model                   |        |     |                                     |       |
| Туре                    |        |     | Air Saw                             |       |
| SKU                     |        |     | 8002069                             |       |
| Part Number             |        |     | SP-313                              |       |
| Barcode                 |        |     | 9330514082614                       |       |
| Brand                   |        |     | SP Tools                            |       |
| Technical - Main        |        |     |                                     |       |
| Power Source            |        |     | Air / Pneumatic                     |       |
| Features                |        |     |                                     |       |
| Standard Inclusions     |        |     | Straight Air Saw, 24 teeth<br>blade |       |
| Warranty                |        |     |                                     |       |
| Warranty                |        |     | 1 Year                              |       |
| Packaging + Shipping    |        |     |                                     |       |
| Shipping Weight (Gross) |        |     | 1.3 kg                              |       |