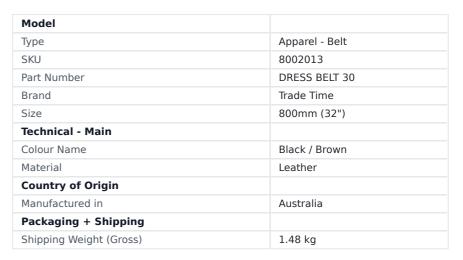

## LEATHER DRESS BELT BY TRADE TIME

When selecting the size most people prefer to get the next size up from their pants size to allow for clothing thickness, or, use a tape to measure around your waist or hips, depending upon where you wish to wear the belt. Belt measurement will be to middle hole when buckled up, as shown in photo. **Features:**-