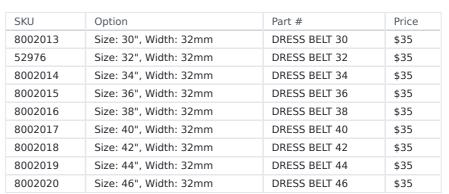

### Size Options:-

More available on request

#### **Options**

**DRESS BELT 34** 

DRESS BELT 38

**DRESS BELT 36** 

# 23 Exhibition Drive, Malaga Western Australia

Monday - Friday 7am-5pm + Sat 8am-4pm

Sales Centre for Sales, Advice + Orders T +61 8 9209 7400 hello@beyondtools.com

DRESS BELT 32 DRESS BELT 30

DRESS BELT 42

DRESS BELT 44

DRESS BELT 46

DRESS BELT 40