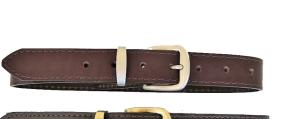

## LEATHER DRESS BELT BY TRADE TIME

When selecting the size most people prefer to get the next size up from their pants size to allow for clothing thickness, or, use a tape to measure around your waist or hips, depending upon where you wish to wear the belt. Belt measurement will be to middle hole when buckled up, as shown in photo. **Features:**-

Made from full grain, vegetable tanned leather Heavy duty thread used Nickel plated tubular rivets used Stained edges for a professional finish