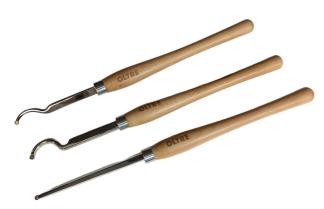

## HOLLOWING KNIFE WOODTURNING TOOL M2 CRYO HSS BY OLTRE

| SKU     | Option                            | Part #  | Price    |
|---------|-----------------------------------|---------|----------|
| 8001944 | Style: 3Pce Hollowing Knife Set   |         | \$169.95 |
| 8001948 | Style: Big Bend Hollowing Knife   | 8001948 | \$75     |
| 8001947 | Style: Small Bend Hollowing Knife |         | \$75     |
| 8001946 | Style: Straight Hollowing Knife   | 8001946 | \$75     |

## **Features**

Wear Resistance is 5  $\times$  that of traditional 4341 High Speed Steel

Excellent sharpness and toughness, suitable for hardwood turning.

European Beech Handle

M2 HSS - 3 x Heat Treated High Speed Steel:

Vacuum Heat Treated 3 x Tempering Treated

Low Temperature Cryogenically Treated

**Specification Straight Hollowing Knife** 

Total Length: 610mm Arbor / Tool Bar: 220mm Handle Length: 390mm

**Specification Small Bend Hollowing Knife** 

Total Length: 560mm Arbor / Tool Bar: 170mm Handle Length: 390mm

Specification Big Bend Hollowing Knife

Total Length: 560mm Arbor / Tool Bar: 170mm Handle Length: 390mm

Specification 3Pce Hollowing Knife Set

Total Length: 620mm Arbor / Tool Bar: 230mm Handle Length: 390mm

**Options** 8001948