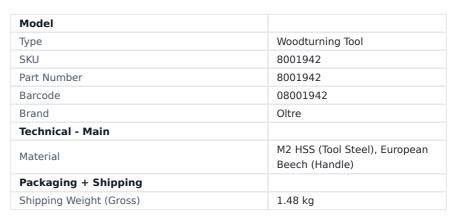

## **WOODTURNING TOOL KNURLING KNIFE BY OLTRE**

## **Features**

Wear Resistance is 5 x that of traditional 4341 High Speed Steel

Excellent sharpness and toughness, suitable for hardwood turning.

European Beech Handle

M2 HSS - 3  $\times$  Heat Treated High Speed Steel:

Vacuum Heat Treated

3 x Tempering Treated

Low Temperature Cryogenically Treated

Tool Bar Material - Stainless Steel Wheel Material - M2 High Speed Steel Hardness 63 Degrees-65 Degrees