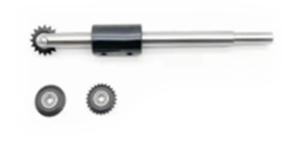

Vacuum Heat Treated

3 x Tempering Treated

Low Temperature Cryogenically Treated

Tool Bar Material - Stainless Steel Wheel Material - M2 High Speed Steel Hardness 63 Degrees-65 Degrees

## Specification 20mm

Total Length: 350mm Arbor / Tool Bar: 130mm Handle Length: 220mm

Wheel Size: 20mm

15 Teeth, 20 Teeth, 31 Teeth

Specification 30mm

Total Length: 490mm Arbor / Tool Bar: 170mm Handle Length: 320mm

Wheel Size: 30mm

16 Teeth, 24 Teeth, 48 Teeth