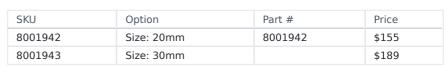

## Specification 20mm

Total Length: 350mm Arbor / Tool Bar: 130mm Handle Length: 220mm

Wheel Size: 20mm

15 Teeth, 20 Teeth, 31 Teeth

Specification 30mm

Total Length: 490mm Arbor / Tool Bar: 170mm Handle Length: 320mm

Wheel Size: 30mm

16 Teeth, 24 Teeth, 48 Teeth