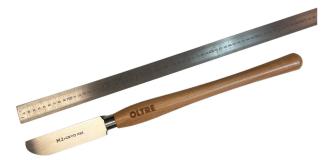

## OBLIQUE ROUND SCRAPER WOODTURNING CHISEL TOOL M2 CRYO HSS BY OLTRE

| SKU                     | Option     | Part # |                                                | Price    |
|-------------------------|------------|--------|------------------------------------------------|----------|
| 8001933                 | Size: 38mm |        |                                                | \$115.95 |
|                         |            |        |                                                |          |
| Model                   |            |        |                                                |          |
| Туре                    |            |        | Woodturning Tool                               |          |
| SKU                     |            |        | 8001933                                        |          |
| Barcode                 |            |        | 745240316916                                   |          |
| Brand                   |            |        | Oltre                                          |          |
| Technical - Main        |            |        |                                                |          |
| Material                |            |        | M2 HSS (Tool Steel), Euopean<br>Beech (Handle) |          |
| Packaging + Shipping    |            |        |                                                |          |
| Shipping Weight (Gross) |            |        | 1.48 kg                                        |          |
|                         |            |        |                                                |          |

## Features

Wear Resistance is 5 x that of traditional 4341 High Speed Steel Excellent sharpness and toughness, suitable for hardwood turning. European Beech Handle M2 HSS - 3 x Heat Treated High Speed Steel: Vacuum Heat Treated 3 x Tempering Treated Low Temperature Cryogenically Treated **Specification 38mm** Total Length: 560mm Arbor: 170mm Handle Length: 390mm Chisel Width: 38mm Chisel Thickness: 10mm