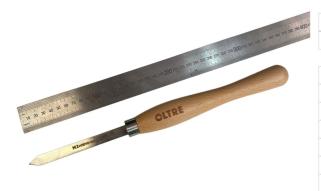

## WOODTURNING PARTING TOOL 12MM BY OLTRE

| SKU                     | Option | Part #      | Part #                                          |      |
|-------------------------|--------|-------------|-------------------------------------------------|------|
| 8001923                 |        | PT-12MMX5MM |                                                 | \$43 |
|                         |        |             |                                                 |      |
| Model                   |        |             |                                                 |      |
| Туре                    |        |             | Woodturning Tool                                |      |
| SKU                     |        |             | 8001923                                         |      |
| Part Number             |        |             | PT-12MMX5MM                                     |      |
| Barcode                 |        |             | 08001923                                        |      |
| Brand                   |        |             | Oltre                                           |      |
| Technical - Main        |        |             |                                                 |      |
| Material                |        |             | M2 HSS (Tool Steel), European<br>Beech (Handle) |      |
| Packaging + Shipping    |        |             |                                                 |      |
| Shipping Weight (Gross) |        |             | 1.48 kg                                         |      |

## Features

Wear Resistance is 5 x that of traditional 4341 High Speed Steel Excellent sharpness and toughness, suitable for hardwood turning. European Beech Handle M2 HSS - 3 x Heat Treated High Speed Steel: Vacuum Heat Treated 3 x Tempering Treated Low Temperature Cryogenically Treated Tool Bar Material - Stainless Steel Wheel Material - M2 High Speed Steel Hardness 63 Degrees-65 Degrees