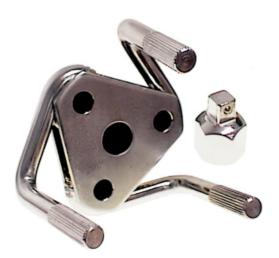

## LARGE SPIDER FILTER WRENCH 4277 BY T&E TOOLS

| SKU     | Option | Part # | Price  |
|---------|--------|--------|--------|
| 8001900 |        | 4277   | \$52.7 |
|         |        |        |        |
| Model   |        |        |        |
|         |        |        |        |

Features huge size range. For use when access to filter is only from the end. Three long knurl faced legs adjust to grip filter firmly.

**Drive Size:** 3/8" Square (1/2"Dr Adaptor included). **Capacity:** 2.3/8" to 5.3/8" (60 to 135mm).