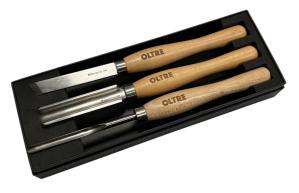

## 3PCE WOODTURNING CHISEL TOOL M2 CRYO HSS (SMALL TURNING TOOLS) SET BY OLTRE

| SKU                     | Option   | Part #         |                                                                              | Price |
|-------------------------|----------|----------------|------------------------------------------------------------------------------|-------|
| 8001879                 |          | OT-WT-3-S-CRYO |                                                                              | \$135 |
| Model                   |          |                |                                                                              |       |
| Туре                    |          |                | Woodturning Tool Set                                                         |       |
| SKU                     |          |                | 8001879                                                                      |       |
| Part Number             |          |                | OT-WT-3-S-CRYO                                                               |       |
| Barcode                 |          |                | 735745532751                                                                 |       |
| Brand                   |          |                | Oltre                                                                        |       |
| Technical - M           | ain      |                |                                                                              |       |
| Material                |          |                | M2 HSS (Tool Steel), Euopean<br>Beech (Handle), Stainless Steel<br>(Ferrule) |       |
| Packaging +             | Shipping |                |                                                                              |       |
| Shipping Weight (Gross) |          |                | 1.48 kg                                                                      |       |

## Features

Wear Resistance is 5 x that of traditional 4341 High Speed Steel Excellent sharpness and toughness, suitable for hardwood turning. European Beech Handle Stainless Steel Ferrule M2 HSS - 3 x Heat Treated High Speed Steel: Vacuum Heat Treated 3 x Tempering Treated Low Temperature Cryogenically Treated Specification Total Length: 490mm Arbor: 130-150mm Handle Length: 220mm Includes 28mm Embryo Knife Woodturning Chisel Tool 19mm Bevel Woodturning Chisel Tool 10mm Nail Clippers Woodturning Chisel Tool Cardboard Gift Box