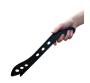

Part #

OT-PS-20

This safety device is designed to allow people to push wood through a saw, router, or other cutting device while keeping hands clear of the blades. In addition to improving workplace safety, push sticks can also help people better control the pressure on the wood, resulting in smoother, cleaner cuts.