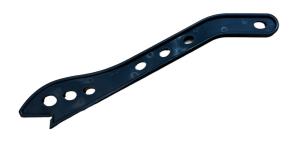

## **PUSH STICK PS-20 BY OLTRE**

Option

Colour: Black

8001860

SKU

| Model                   |              |
|-------------------------|--------------|
| Туре                    | Push Stick   |
| SKU                     | 8001860      |
| Part Number             | OT-PS-20     |
| Barcode                 | 735745531501 |
| Brand                   | Oltre        |
| Packaging + Shipping    |              |
| Shipping Weight (Gross) | 1.48 kg      |

Part #

OT-PS-20

This safety device is designed to allow people to push wood through a saw, router, or other cutting device while keeping hands clear of the blades. In addition to improving workplace safety, push sticks can also help people better control the pressure on the wood, resulting in smoother, cleaner cuts.