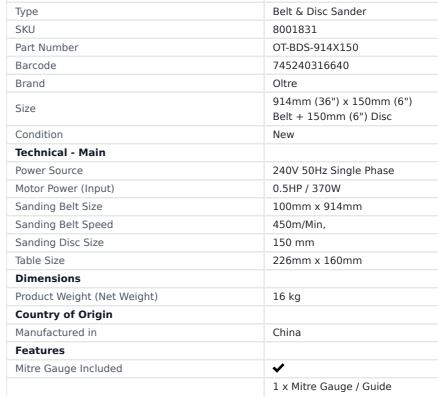

Dust Hoods and ports for efficient dust removal On/Off switches have removable safety tabs for extra security Table Angle Range: 0-45 Degree

Mitre Guide Angle Range: 0-60 Degree

| Part Number                 | 01-DD3-914X130                                                                                                                                                                              |  |
|-----------------------------|---------------------------------------------------------------------------------------------------------------------------------------------------------------------------------------------|--|
| Barcode                     | 745240316640                                                                                                                                                                                |  |
| Brand                       | Oltre                                                                                                                                                                                       |  |
| Size                        | 914mm (36") x 150mm (6")<br>Belt + 150mm (6") Disc                                                                                                                                          |  |
| Condition                   | New                                                                                                                                                                                         |  |
| Technical - Main            |                                                                                                                                                                                             |  |
| Power Source                | 240V 50Hz Single Phase                                                                                                                                                                      |  |
| Motor Power (Input)         | 0.5HP / 370W                                                                                                                                                                                |  |
| Sanding Belt Size           | 100mm x 914mm                                                                                                                                                                               |  |
| Sanding Belt Speed          | 450m/Min,                                                                                                                                                                                   |  |
| Sanding Disc Size           | 150 mm                                                                                                                                                                                      |  |
| Table Size                  | 226mm x 160mm                                                                                                                                                                               |  |
| Dimensions                  |                                                                                                                                                                                             |  |
| Product Weight (Net Weight) | 16 kg                                                                                                                                                                                       |  |
| Country of Origin           |                                                                                                                                                                                             |  |
| Manufactured in             | China                                                                                                                                                                                       |  |
| Features                    |                                                                                                                                                                                             |  |
| Mitre Gauge Included        | ✓                                                                                                                                                                                           |  |
| Standard Inclusions         | 1 x Mitre Gauge / Guide Assembly,, 1 x Tilting Work Support Table,, 1 x 100mm x 914mm x 80G Abrasive Belt,, 1 x 150mm x 80G PSA Disc (Adhesive Backed),, 1 x 6mm Hex Key,, 1 x Fixings Pack |  |
| Safety                      |                                                                                                                                                                                             |  |
| Dust Port                   | Yes - To suit 63.5mm (2-1/2") ID<br>Hose                                                                                                                                                    |  |
| Workshop (Site) Info        |                                                                                                                                                                                             |  |
| Other Requirements          | Benchtop                                                                                                                                                                                    |  |
| Warranty                    |                                                                                                                                                                                             |  |
| Warranty                    | 2 Years (Home User) or 1 Year<br>(Commercial User)                                                                                                                                          |  |
| Packaging + Shipping        |                                                                                                                                                                                             |  |
| Shipping Length             | 565 mm                                                                                                                                                                                      |  |
| Shipping Width              | 280 mm                                                                                                                                                                                      |  |
| Shipping Height             | 330 mm                                                                                                                                                                                      |  |
| Shipping Weight (Gross)     | 17.5 kg                                                                                                                                                                                     |  |
| Packaging                   | Cardboard Box                                                                                                                                                                               |  |
|                             |                                                                                                                                                                                             |  |