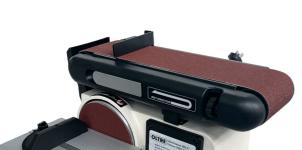

## 100MM (4") X 914MM (36") BELT & 150MM (6") DISC SANDER OT-BDS-**914X150 BY OLTRE**

Model

| SKU     | Option | Part #         | Price |
|---------|--------|----------------|-------|
| 8001831 |        | OT-BDS-914X150 | \$259 |
|         |        |                |       |

Induction Motors

Cast Iron Base

Spring Loaded Tension automatically keep belts at the best

Tracking knobs allow correct positioning of belts on frames Work tables adjust 0° to 45° with large locking handles for sanding angles

Dust Hoods and ports for efficient dust removal On/Off switches have removable safety tabs for extra security Table Angle Range: 0-45 Degree

Mitre Guide Angle Range: 0-60 Degree

| Part Number                 | 01-DD3-914X130                                                                                                                                                                              |  |
|-----------------------------|---------------------------------------------------------------------------------------------------------------------------------------------------------------------------------------------|--|
| Barcode                     | 745240316640                                                                                                                                                                                |  |
| Brand                       | Oltre                                                                                                                                                                                       |  |
| Size                        | 914mm (36") x 150mm (6")<br>Belt + 150mm (6") Disc                                                                                                                                          |  |
| Condition                   | New                                                                                                                                                                                         |  |
| Technical - Main            |                                                                                                                                                                                             |  |
| Power Source                | 240V 50Hz Single Phase                                                                                                                                                                      |  |
| Motor Power (Input)         | 0.5HP / 370W                                                                                                                                                                                |  |
| Sanding Belt Size           | 100mm x 914mm                                                                                                                                                                               |  |
| Sanding Belt Speed          | 450m/Min,                                                                                                                                                                                   |  |
| Sanding Disc Size           | 150 mm                                                                                                                                                                                      |  |
| Table Size                  | 226mm x 160mm                                                                                                                                                                               |  |
| Dimensions                  |                                                                                                                                                                                             |  |
| Product Weight (Net Weight) | 16 kg                                                                                                                                                                                       |  |
| Country of Origin           |                                                                                                                                                                                             |  |
| Manufactured in             | China                                                                                                                                                                                       |  |
| Features                    |                                                                                                                                                                                             |  |
| Mitre Gauge Included        | ✓                                                                                                                                                                                           |  |
| Standard Inclusions         | 1 x Mitre Gauge / Guide Assembly,, 1 x Tilting Work Support Table,, 1 x 100mm x 914mm x 80G Abrasive Belt,, 1 x 150mm x 80G PSA Disc (Adhesive Backed),, 1 x 6mm Hex Key,, 1 x Fixings Pack |  |
| Safety                      |                                                                                                                                                                                             |  |
| Dust Port                   | Yes - To suit 63.5mm (2-1/2") ID<br>Hose                                                                                                                                                    |  |
| Workshop (Site) Info        |                                                                                                                                                                                             |  |
| Other Requirements          | Benchtop                                                                                                                                                                                    |  |
| Warranty                    |                                                                                                                                                                                             |  |
| Warranty                    | 2 Years (Home User) or 1 Year<br>(Commercial User)                                                                                                                                          |  |
| Packaging + Shipping        |                                                                                                                                                                                             |  |
| Shipping Length             | 565 mm                                                                                                                                                                                      |  |
| Shipping Width              | 280 mm                                                                                                                                                                                      |  |
| Shipping Height             | 330 mm                                                                                                                                                                                      |  |
| Shipping Weight (Gross)     | 17.5 kg                                                                                                                                                                                     |  |
| Packaging                   | Cardboard Box                                                                                                                                                                               |  |
|                             |                                                                                                                                                                                             |  |