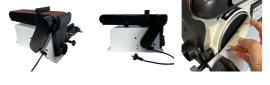

Induction Motors

Cast Iron Base

Spring Loaded Tension automatically keep belts at the best

Tracking knobs allow correct positioning of belts on frames Work tables adjust 0° to 45° with large locking handles for sanding angles

Dust Hoods and ports for efficient dust removal On/Off switches have removable safety tabs for extra security Table Angle Range: 0-45 Degree

Mitre Guide Angle Range: 0-60 Degree

| Part Number                 | 01-DD3-914X130                                                                                                                                                                              |  |
|-----------------------------|---------------------------------------------------------------------------------------------------------------------------------------------------------------------------------------------|--|
| Barcode                     | 745240316640                                                                                                                                                                                |  |
| Brand                       | Oltre                                                                                                                                                                                       |  |
| Size                        | 914mm (36") x 150mm (6")<br>Belt + 150mm (6") Disc                                                                                                                                          |  |
| Condition                   | New                                                                                                                                                                                         |  |
| Technical - Main            |                                                                                                                                                                                             |  |
| Power Source                | 240V 50Hz Single Phase                                                                                                                                                                      |  |
| Motor Power (Input)         | 0.5HP / 370W                                                                                                                                                                                |  |
| Sanding Belt Size           | 100mm x 914mm                                                                                                                                                                               |  |
| Sanding Belt Speed          | 450m/Min,                                                                                                                                                                                   |  |
| Sanding Disc Size           | 150 mm                                                                                                                                                                                      |  |
| Table Size                  | 226mm x 160mm                                                                                                                                                                               |  |
| Dimensions                  |                                                                                                                                                                                             |  |
| Product Weight (Net Weight) | 16 kg                                                                                                                                                                                       |  |
| Country of Origin           |                                                                                                                                                                                             |  |
| Manufactured in             | China                                                                                                                                                                                       |  |
| Features                    |                                                                                                                                                                                             |  |
| Mitre Gauge Included        | ✓                                                                                                                                                                                           |  |
| Standard Inclusions         | 1 x Mitre Gauge / Guide Assembly,, 1 x Tilting Work Support Table,, 1 x 100mm x 914mm x 80G Abrasive Belt,, 1 x 150mm x 80G PSA Disc (Adhesive Backed),, 1 x 6mm Hex Key,, 1 x Fixings Pack |  |
| Safety                      |                                                                                                                                                                                             |  |
| Dust Port                   | Yes - To suit 63.5mm (2-1/2") ID<br>Hose                                                                                                                                                    |  |
| Workshop (Site) Info        |                                                                                                                                                                                             |  |
| Other Requirements          | Benchtop                                                                                                                                                                                    |  |
| Warranty                    |                                                                                                                                                                                             |  |
| Warranty                    | 2 Years (Home User) or 1 Year<br>(Commercial User)                                                                                                                                          |  |
| Packaging + Shipping        |                                                                                                                                                                                             |  |
| Shipping Length             | 565 mm                                                                                                                                                                                      |  |
| Shipping Width              | 280 mm                                                                                                                                                                                      |  |
| Shipping Height             | 330 mm                                                                                                                                                                                      |  |
| Shipping Weight (Gross)     | 17.5 kg                                                                                                                                                                                     |  |
| Packaging                   | Cardboard Box                                                                                                                                                                               |  |
|                             |                                                                                                                                                                                             |  |