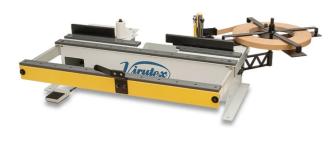

## STATIONARY TABLE MEB250A 5046586 SUIT PEB250+ PORTABLE EDGEBANDER BY VIRUTEX

| Model                                |                           |
|--------------------------------------|---------------------------|
| Туре                                 | Portable Edgebander Table |
| SKU                                  | 8001828                   |
| Part Number                          | MEB250A / 5046586         |
| Brand                                | Virutex                   |
| Technical - Main                     |                           |
| Edging Thickness                     | 0.4 - 3mm                 |
| Material (Stock) - Maximum Thickness | 10-62mm                   |
| Country of Origin                    |                           |
| Manufactured in                      | Spain                     |
| Packaging + Shipping                 |                           |
| Shipping Weight (Gross)              | 1.48 kg                   |

Table for stationary operation, with automatic rear tape cutting and roller holder. Compatible with the models: PEB250, PEB250+ **Technical Data:**-View Operating Instructions Here.
View Safety Instructions Here.
View Spare Parts Diagram Here.