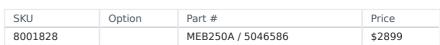

## STATIONARY TABLE MEB250A 5046586 SUIT PEB250+ PORTABLE EDGEBANDER BY VIRUTEX

| Model                                |                           |
|--------------------------------------|---------------------------|
| Туре                                 | Portable Edgebander Table |
| SKU                                  | 8001828                   |
| Part Number                          | MEB250A / 5046586         |
| Brand                                | Virutex                   |
| Technical - Main                     |                           |
| Edging Thickness                     | 0.4 - 3mm                 |
| Material (Stock) - Maximum Thickness | 10-62mm                   |
| Country of Origin                    |                           |
| Manufactured in                      | Spain                     |
| Packaging + Shipping                 |                           |
| Shipping Weight (Gross)              | 1.48 kg                   |