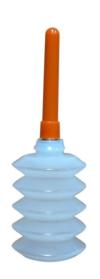

## SQUEEZE BOTTLE SUIT ADHESIVE / GLUE WITH NEEDLE POINT G-01 BY OLTRE

| SKU     | Option | Part # | Price  |
|---------|--------|--------|--------|
| 8001821 |        | G-01   | \$8.95 |

| Model                   |                 |
|-------------------------|-----------------|
| Туре                    | Glue Applicator |
| SKU                     | 8001821         |
| Part Number             | G-01            |
| Barcode                 | 735745532201    |
| Brand                   | Oltre           |
| Packaging + Shipping    |                 |
| Shipping Weight (Gross) | 1.48 kg         |

Ideal for detail work, forcing glue into woodworking or furniture joints and cracks, or making repairs.

**Features** 

Needle tip.

Bottle capacity: 1 ounce