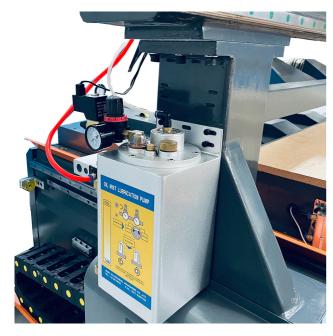

## OPTIONAL MIST COOLING SYSTEM SUIT TOPAZ SERIES CNC ROUTER BY TOUGHCUT

| SKU     | Option | Part # | Price |
|---------|--------|--------|-------|
| 8001819 |        |        | \$0   |

| Model                   |                   |  |  |
|-------------------------|-------------------|--|--|
| Туре                    | CNC Router Option |  |  |
| SKU                     | 8001819           |  |  |
| Series                  | TOPAZ             |  |  |
| Brand                   | ToughCut          |  |  |
| Packaging + Shipping    |                   |  |  |
| Shipping Weight (Gross) | 1.48 kg           |  |  |

MIST COOLING SYSTEM | Integrated sprayer system.