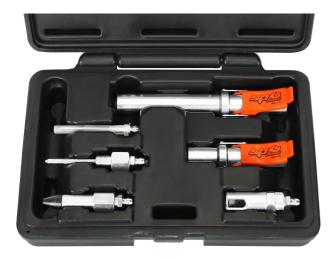

## GREASE GUN QUICK RELEASE COUPLER AND ACCESSORY KIT 6PCE - SP65140 BY SP TOOLS

Heavy-duty lubrication accessory kit contains quick-release couplers, dispensers and adaptors to suit any grease application.

| SKU     | Option | Part #  | Price |
|---------|--------|---------|-------|
| 8001798 |        | SP65140 | \$169 |

| Model                   |                                                                                                                                                                                                                    |  |
|-------------------------|--------------------------------------------------------------------------------------------------------------------------------------------------------------------------------------------------------------------|--|
| Туре                    | Hand Tools                                                                                                                                                                                                         |  |
| SKU                     | 8001798                                                                                                                                                                                                            |  |
| Part Number             | SP65140                                                                                                                                                                                                            |  |
| Barcode                 | 9330514077054                                                                                                                                                                                                      |  |
| Brand                   | SP Tools                                                                                                                                                                                                           |  |
| Technical - Main        |                                                                                                                                                                                                                    |  |
| Material                | Chrome Plated Steel                                                                                                                                                                                                |  |
| Features                |                                                                                                                                                                                                                    |  |
| Standard Inclusions     | SET INCLUDES:, , Quick release<br>grease coupler - 74mm, Quick<br>release grease coupler -<br>130mm, Right angle adaptor,<br>Grease injector needle, Seal-off<br>grease dispenser, Needle nose<br>grease dispenser |  |
| Packaging + Shipping    |                                                                                                                                                                                                                    |  |
| Shipping Weight (Gross) | 0.3 kg                                                                                                                                                                                                             |  |