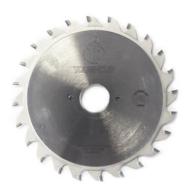

## jaccraindustries.com

Price

\$129

1 x 120mm x 20mm x 24T

Scribe Blade

1.48 kg

## PANEL SAW SPLIT SCRIBE BLADE SET | 120MM X 20MM X 24T TUNGSTEN CARBIDE TIPPED SCRIBE BLADE SET TC.120.24.20TC BY TOUGHCUT

8001775

A premium high quality Tungsten Carbide tipped blade set to suit Panel Saws. **Features:-**Tungsten Carbide Tipped Resharpenable

| Model                             |                                 |
|-----------------------------------|---------------------------------|
| Туре                              | Panel Saw Scribe Blade          |
| SKU                               | 8001775                         |
| Part Number                       | TC.120.24.20TC                  |
| Barcode                           | 99010018                        |
| Brand                             | ToughCut                        |
| Size                              | 120mm x 20mm x 24TPI            |
| Technical - Main                  |                                 |
| Material                          | Steel - Tungsten Carbide Tipped |
| Technical - Saw                   |                                 |
| Blade (Scoring) - Diameter (Max.) | 120 mm                          |
| Blade (Scoring) - Bore Size       | 20 mm                           |
| Blade (Scoring) - Speed           | 1500RPM                         |
| Country of Origin                 |                                 |
| Manufactured in                   | China                           |
| Features                          |                                 |