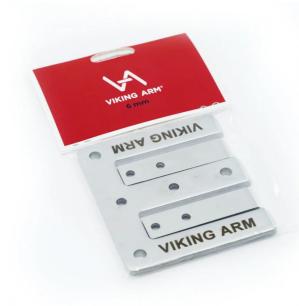

## Features:-

VIKING ARM

Optional base (mm): 105mm x 87mm x 6mm Extensively tested by FIMTECH (Norway) Quick and easy assembly of e.g. floors and plasterboard For a delicate joint profile Simple and fast changing of the insert guaranteed