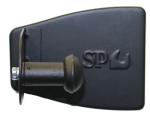

## **MAGNETIC HOLDER PAPER TOWEL - SP30909 BY SP TOOLS**

| SKU                     | Option | Part | #             | Price |
|-------------------------|--------|------|---------------|-------|
| 8001702                 |        | SP3  | 0909          | \$22  |
|                         |        |      |               |       |
| Model                   |        |      |               |       |
| Туре                    |        |      | Tool Holder   |       |
| SKU                     |        |      | 8001702       |       |
| Part Number             |        |      | SP30909       |       |
| Barcode                 |        |      | 9330514052952 |       |
| Brand                   |        |      | SP Tools      |       |
| Packaging + Shipping    |        |      |               |       |
| Shipping Weight (Gross) |        |      | 1.48 kg       |       |

## Perfect for quick access to paper towelling.

Strong magnetic back plate allow holder to stick to steel tool boxes, roller cabinets, etc. Constructed from durable light-weight steel. Ideal for having paper towel handy. Adjusts to various length rolls.