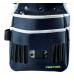

## **TOOL BELT 577154 BY FESTOOL**

| SKU     | Option | Part # | Price |
|---------|--------|--------|-------|
| 8001680 |        | 577154 | \$215 |

| Model                   |                       |
|-------------------------|-----------------------|
| Туре                    | Tool Belt + Suspender |
| SKU                     | 8001680               |
| Part Number             | 577154                |
| Barcode                 | 4014549399613         |
| Brand                   | Festool               |
| Packaging + Shipping    |                       |
| Shipping Weight (Gross) | 1.75 kg               |