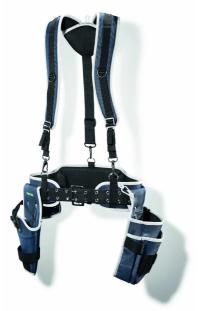

## **TOOL BELT 577154 BY FESTOOL**

| SKU     | Option | Part # | Price |
|---------|--------|--------|-------|
| 8001680 |        | 577154 | \$215 |

| Model                   |                       |
|-------------------------|-----------------------|
| Туре                    | Tool Belt + Suspender |
| SKU                     | 8001680               |
| Part Number             | 577154                |
| Barcode                 | 4014549399613         |
| Brand                   | Festool               |
| Packaging + Shipping    |                       |
| Shipping Weight (Gross) | 1.75 kg               |