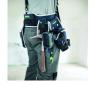

## **TOOL BELT 577154 BY FESTOOL**

| SKU     | Option | Part # | Price |
|---------|--------|--------|-------|
| 8001680 |        | 577154 | \$215 |

| Model                   |                       |
|-------------------------|-----------------------|
| Туре                    | Tool Belt + Suspender |
| SKU                     | 8001680               |
| Part Number             | 577154                |
| Barcode                 | 4014549399613         |
| Brand                   | Festool               |
| Packaging + Shipping    |                       |
| Shipping Weight (Gross) | 1.75 kg               |