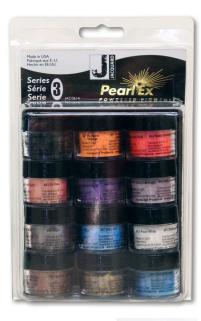

## 12 X 3G JARS OF PEARL EX POWDERED PIGMENT SERIES 3 JAC0614 BY JACQUARD

| - <b>18</b> 86 - 1886 |  |
|-----------------------|--|
| 15.262                |  |
|                       |  |

| SKU                     | Option | Part # |                    | Price |  |  |
|-------------------------|--------|--------|--------------------|-------|--|--|
| 8001676                 |        | 150161 |                    | \$89  |  |  |
|                         |        |        |                    |       |  |  |
| Model                   |        |        |                    |       |  |  |
| Туре                    |        |        | Pigment            |       |  |  |
| SKU                     |        |        | 8001676            |       |  |  |
| Part Number             |        |        | 150161             |       |  |  |
| Barcode                 |        |        | 743772061403       |       |  |  |
| Brand                   |        |        | Jacquard           |       |  |  |
| Size                    |        |        | 12 x 3g Jars (36g) |       |  |  |
| Technical - Main        |        |        |                    |       |  |  |
| Colour Name             |        |        | Sunset Gold 665    |       |  |  |
| Material                |        |        | Resin Pigment      |       |  |  |
| Country of Origin       |        |        |                    |       |  |  |
| Manufactured in         |        |        | USA                |       |  |  |
| Packaging + Shippin     |        |        |                    |       |  |  |
| Shipping Weight (Gross) |        |        | 1.48 kg            |       |  |  |

## Includes:-

12â€"0.11 oz/3 g jars of Pearl Ex Powdered Pigment with the following colors:-640 Carbon Black View fullsize 641 Pumpkin Orange View fullsize 642 Salmon Pink View fullsize 643 Pink Gold View fullsize 644 Reflex Violet View fullsize 645 Grey Lavender View fullsize 646 Mink View fullsize 647 Sky Blue View fullsize 651 Pearl White View fullsize 660 Antique Bronze View fullsize 665 Sunset Gold View fullsize