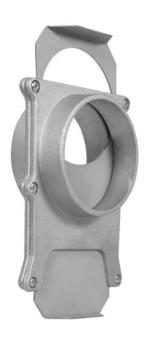

## 150MM (6") SELF CLEANING ALUMINIUM BLAST GATE YW1120 SUIT DUST EXTRACTION BY OLTRE

| SKU     | Option | Part # | Price   |
|---------|--------|--------|---------|
| 8001659 |        | YW1120 | \$40.95 |

\*Pre-Order - Expected Mid Dec 2023\*
Blast gates are ideal with a dust extraction system to shut off air flow to lines that are not required and maximising airflow from the line that is required.