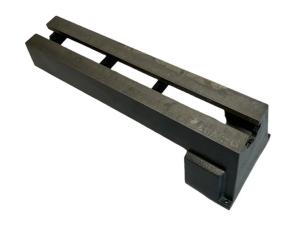

## **EXTENSION BED SUIT WL250A LATHE BY WOODFAST**

| SKU     | Option | Part #       | Price |
|---------|--------|--------------|-------|
| 8001588 |        | WL250AEXTBED | \$140 |

| Model                       |                                    |  |
|-----------------------------|------------------------------------|--|
| Туре                        | Woodturning Lathe Extension<br>Bed |  |
| SKU                         | 8001588                            |  |
| Part Number                 | WL250AEXTBED                       |  |
| Brand                       | Woodfast                           |  |
| Dimensions                  |                                    |  |
| Product Weight (Net Weight) | 10 kg                              |  |
| Packaging + Shipping        |                                    |  |
| Shipping Length             | 615 mm                             |  |
| Shipping Width              | 235 mm                             |  |
| Shipping Height             | 240 mm                             |  |
| Shipping Weight (Gross)     | 11.0 kg                            |  |

Manufactured from heavy cast iron with machined bed and ends. Extensions bolt to the right end of the lathes and extend their working spindle length capacity.

## Specification:-

Achieve over 1000mm between centres;