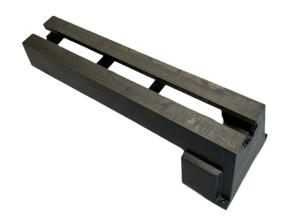

Manufactured from heavy cast iron with machined bed and ends. Extensions bolt to the right end of the lathes and extend their working spindle length capacity.

## Specification:-

Achieve over 1000mm between centres;