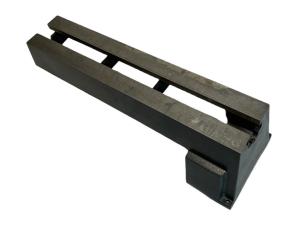

## **EXTENSION BED SUIT WL1216B LATHE BY WOODFAST**

| SKU     | Option | Part #     | Price |
|---------|--------|------------|-------|
| 8001587 |        | WL1216-EXT | \$129 |

| Model                       |                                    |  |
|-----------------------------|------------------------------------|--|
| Туре                        | Woodturning Lathe Extension<br>Bed |  |
| SKU                         | 8001587                            |  |
| Part Number                 | WL1216-EXT                         |  |
| Brand                       | Woodfast                           |  |
| Dimensions                  |                                    |  |
| Product Length              | 345 mm                             |  |
| Product Width               | 155 mm                             |  |
| Product Height              | 65 mm                              |  |
| Product Weight (Net Weight) | 5.4 kg                             |  |
| Packaging + Shipping        |                                    |  |
| Shipping Length             | 400 mm                             |  |
| Shipping Width              | 214 mm                             |  |
| Shipping Height             | 120 mm                             |  |
| Shipping Weight (Gross)     | 6.2 kg                             |  |

Manufactured from heavy cast iron with machined bed and ends. Extensions bolt to the right end of the lathes and extend their working spindle length capacity.