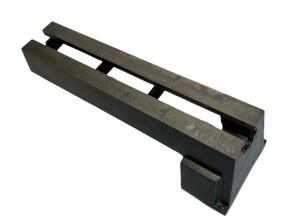

## **EXTENSION BED SUIT WL1216B LATHE BY WOODFAST**

| SKU     | Option | Part #     | Price |
|---------|--------|------------|-------|
| 8001587 |        | WL1216-EXT | \$129 |

| Model                       |                                    |  |
|-----------------------------|------------------------------------|--|
| Туре                        | Woodturning Lathe Extension<br>Bed |  |
| SKU                         | 8001587                            |  |
| Part Number                 | WL1216-EXT                         |  |
| Brand                       | Woodfast                           |  |
| Dimensions                  |                                    |  |
| Product Length              | 345 mm                             |  |
| Product Width               | 155 mm                             |  |
| Product Height              | 65 mm                              |  |
| Product Weight (Net Weight) | 5.4 kg                             |  |
| Packaging + Shipping        |                                    |  |
| Shipping Length             | 400 mm                             |  |
| Shipping Width              | 214 mm                             |  |
| Shipping Height             | 120 mm                             |  |
| Shipping Weight (Gross)     | 6.2 kg                             |  |

Manufactured from heavy cast iron with machined bed and ends. Extensions bolt to the right end of the lathes and extend their working spindle length capacity.