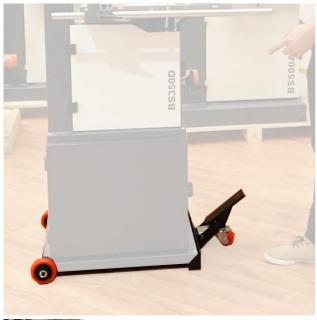

## MOBILITY WHEEL KIT WITH FOOT BRAKE BS350D-MWK SUIT BS350D BANDSAW BY WOODFAST

| SKU     | Option | Part #     | Price |
|---------|--------|------------|-------|
| 8001586 |        | BS350D-MWK | \$127 |

Mobility Wheel Kit with Foot Brake suit BS350D Bandsaws by Woodfast.

## Suit

BS350D Bandsaw by Woodfast 10-324 Bandsaw by Rikon 10-324TG Bandsaw by Rikon 10-326 Bandsaw by Rikon Similar approved Bandsaws / Machinery

**Comparable to** Rikon 13-326