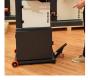

## MOBILITY WHEEL KIT WITH FOOT BRAKE BS350D-MWK SUIT BS350D BANDSAW BY WOODFAST

| SKU     | Option | Part #     | Price |
|---------|--------|------------|-------|
| 8001586 |        | BS350D-MWK | \$127 |

Mobility Wheel Kit with Foot Brake suit BS350D Bandsaws by Woodfast.