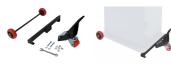

## MOBILITY WHEEL KIT WITH FOOT BRAKE BS350D-MWK SUIT BS350D BANDSAW BY WOODFAST

| SKU     | Option | Part #     | Price |
|---------|--------|------------|-------|
| 8001586 |        | BS350D-MWK | \$127 |

Mobility Wheel Kit with Foot Brake suit BS350D Bandsaws by Woodfast.