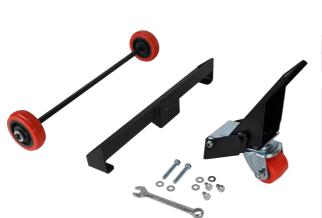

## MOBILITY KIT SUIT TH410A BY WOODFAST

| SKU                     | Option | Part #     |                                                                                                              | Price |  |
|-------------------------|--------|------------|--------------------------------------------------------------------------------------------------------------|-------|--|
| 8001573                 |        | TH410A-MWK |                                                                                                              | \$169 |  |
|                         |        |            |                                                                                                              |       |  |
| Model                   |        |            |                                                                                                              |       |  |
| Туре                    |        |            | Planer / Thicknesser Mobility Kit<br>/ Mobile Base                                                           |       |  |
| SKU                     |        |            | 8001573                                                                                                      |       |  |
| Part Number             |        |            | TH410A-MWK                                                                                                   |       |  |
| Barcode                 |        |            | 08001573                                                                                                     |       |  |
| Brand                   |        |            | Woodfast                                                                                                     |       |  |
| Packaging + Ship        | ping   |            |                                                                                                              |       |  |
| Shipping Weight (Gross) |        |            | 7.0 kg                                                                                                       |       |  |
| Shipping Notes          |        |            | This product is classified as<br>'Heavy / Oversized' and<br>generally does not qualify for<br>FREE SHIPPING. |       |  |