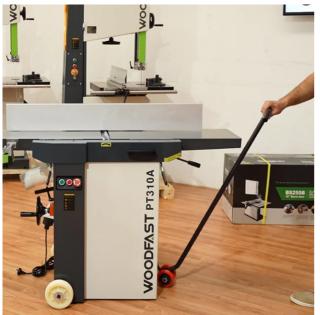

## MOBILITY WHEEL KIT SUIT PT310A / PT410A PLANER & THICKNESSER BY WOODFAST

| ∎≈≹?€∎ |
|--------|
|        |
|        |
|        |

| SKU                     | Option | Part #          |                                                    | Price |
|-------------------------|--------|-----------------|----------------------------------------------------|-------|
| 8001571                 |        | PT310/410A-MWK, |                                                    | \$149 |
|                         |        |                 |                                                    |       |
| Model                   |        |                 |                                                    |       |
| Туре                    |        |                 | Planer / Thicknesser Mobility Kit<br>/ Mobile Base |       |
| SKU                     |        |                 | 8001571                                            |       |
| Part Number             |        |                 | PT310/410A-MWK,                                    |       |
| Brand                   |        |                 | Woodfast                                           |       |
| Packaging + Shipping    |        |                 |                                                    |       |
| Shipping Length         |        |                 | 26 cm                                              |       |
| Shipping Width          |        |                 | 110 cm                                             |       |
| Shipping Height         |        |                 | 15 cm                                              |       |
| Shipping Weight (Gross) |        |                 | 6.0 kg                                             |       |

## Features:-

For use with PT310A, PT410A

It allows you to safely and easily move your equipment around your shop

Essential for those of us who have a worshop where space is limited

This mobility kit includes tow bar, wheels, and the necessary hardware needed to mount it to your planer / thicknesser / jointer