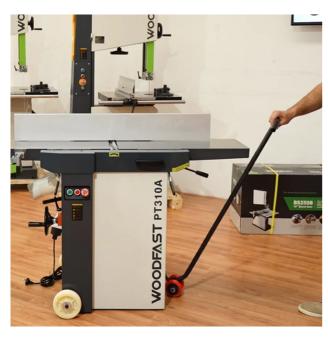

## **MOBILITY WHEEL KIT SUIT PT310A / PT410A PLANER & THICKNESSER BY WOODFAST**

| SKU     | Option | Part #          | Price |
|---------|--------|-----------------|-------|
| 8001571 |        | PT310/410A-MWK, | \$149 |

## Features:-

For use with PT310A, PT410A

It allows you to safely and easily move your equipment around your shop

Essential for those of us who have a worshop where space is

This mobility kit includes tow bar, wheels, and the necessary hardware needed to mount it to your planer / thicknesser /