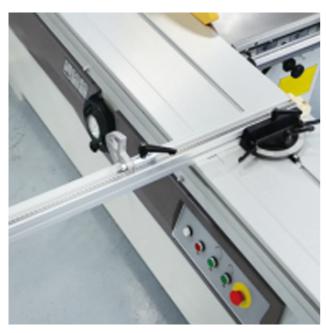

Optional Angled Cutting Device by Woodfast The cut angles are adjustable, providing precise cuts and a range of options in your design work. Perfect for lasting results with both professional and DIY projects.