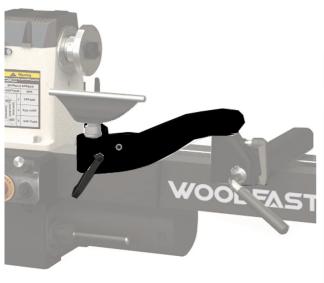

## **TOOL REST EXTENSION SUIT WL1216B BY WOODFAST**

Tool Rest Extension suit WL1216B by Woodfast The Tool Rest Extension suit WL1216B by Woodfast is an essential accessory for any woodworking project. This sturdy and durable piece of equipment is constructed from cast iron and offers added support for extra stability, perfect for precise and accurate cuts. The extension is designed to fit the WL1216B Woodfast lathe and ensures maximum control to the user.