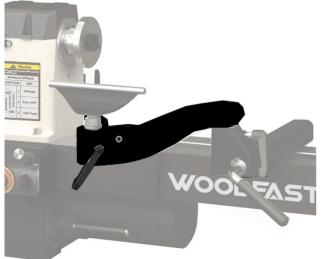

## **TOOL REST EXTENSION SUIT WL1216B BY WOODFAST**

| SKU     | Option | Part #         | Price |
|---------|--------|----------------|-------|
| 8001559 |        | WL1216B-TR-EXT | \$49  |

Tool Rest Extension suit WL1216B by Woodfast
The Tool Rest Extension suit WL1216B by Woodfast is an
essential accessory for any woodworking project. This sturdy
and durable piece of equipment is constructed from cast iron
and offers added support for extra stability, perfect for
precise and accurate cuts. The extension is designed to fit
the WL1216B Woodfast lathe and ensures maximum control
to the user.