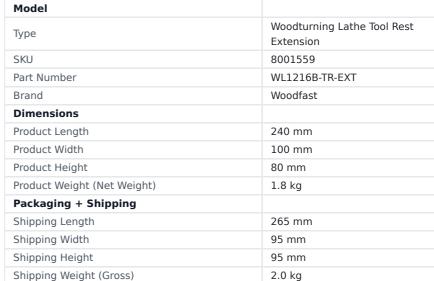

## **TOOL REST EXTENSION SUIT WL1216B BY WOODFAST**

| SKU     | Option | Part #         | Price |
|---------|--------|----------------|-------|
| 8001559 |        | WL1216B-TR-EXT | \$49  |

Tool Rest Extension suit WL1216B by Woodfast
The Tool Rest Extension suit WL1216B by Woodfast is an
essential accessory for any woodworking project. This sturdy
and durable piece of equipment is constructed from cast iron
and offers added support for extra stability, perfect for
precise and accurate cuts. The extension is designed to fit
the WL1216B Woodfast lathe and ensures maximum control
to the user.

## **Specification**

Manufactured from Heavy Cast Iron Tool Rest Extension