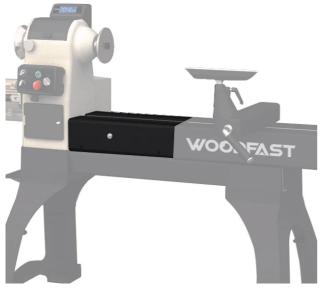

## **OPTIONAL LATHE INSERT BED SUIT WL3040A BY WOODFAST**

Optional Lathe Insert Bed suit WL3040A by Woodfast This versatile product can handle a wide range of turning jobs and can be used in all kinds of materials like wood, aluminum, brass, and steel.

## Suit

WL3040A Lathe by Woodfast Similar Approved Lathes

| SKU     | Option | Part #      | Price |
|---------|--------|-------------|-------|
| 8001553 |        | WL3040-BGIB | \$350 |

| Model                       |                              |  |
|-----------------------------|------------------------------|--|
| Туре                        | Woodturning Lathe Insert Bed |  |
| SKU                         | 8001553                      |  |
| Part Number                 | WL3040-BGIB                  |  |
| Brand                       | Woodfast                     |  |
| Dimensions                  |                              |  |
| Product Length              | 440 mm                       |  |
| Product Width               | 265 mm                       |  |
| Product Height              | 135 mm                       |  |
| Product Weight (Net Weight) | 27 kg                        |  |
| Country of Origin           |                              |  |
| Manufactured in             | China                        |  |
| Packaging + Shipping        |                              |  |
| Shipping Length             | 495 mm                       |  |
| Shipping Width              | 290 mm                       |  |
| Shipping Height             | 165 mm                       |  |
| Shipping Weight (Gross)     | 27.5 kg                      |  |