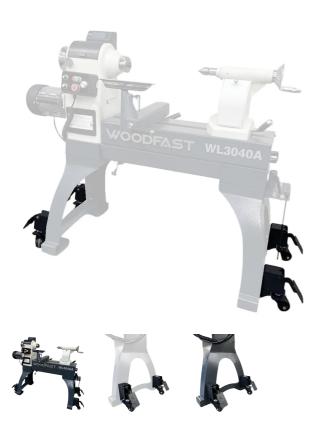

## 4PCE MOBILITY WHEEL KIT SUIT WL3040 SERIES LATHE BY WOODFAST

## Features:

For use with WL3040A

It allows you to safely and easily move your equipment around your shop

Essential for those who have a worshop where space is limited

This mobility kit includes 4 castors and all the necessary hardware needed to mount it to your lathe Retractable Swivel Casters - Set of 4