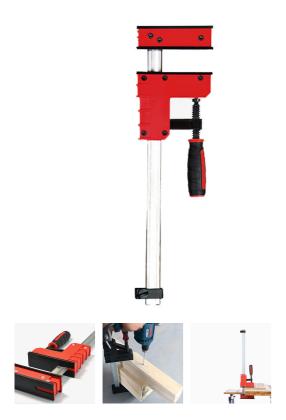

## 90MM (3-35/64") X 2M (78") 400KG HEAVY DUTY PARALLEL CLAMP 899 DT89990200 BY DURATEC

| SKU                      | Option   | Part #     |                                   | Price    |
|--------------------------|----------|------------|-----------------------------------|----------|
| 8001507                  |          | DT89990200 |                                   | \$104.95 |
|                          |          |            |                                   |          |
| Model                    |          |            |                                   |          |
| Туре                     |          |            | Parallel Clamps                   |          |
| SKU                      |          |            | 8001507                           |          |
| Part Number              |          |            | DT89990200                        |          |
| Barcode                  |          |            | 6929008992008                     |          |
| Brand                    |          |            | Duratec                           |          |
| Size                     |          |            | 90mm (3-35/64") x 2000mm<br>(78") |          |
| Technical - Ma           | ain      |            |                                   |          |
| Clamping Capacity / Span |          |            | 900mm                             |          |
| Clamping Depth / Throat  |          |            | 90mm (3-35/64")                   |          |
| Clamping Force           |          |            | 400Kg (400N)                      |          |
| Country of Or            | rigin    |            |                                   |          |
| Manufactured in          |          |            | China                             |          |
| Packaging +              | Shipping |            |                                   |          |
| Shipping Weight (Gross)  |          |            | 4.95 kg                           |          |

## Features:-

Carbon steel and malleable cast iron arms for better strength Rail made from reinforced C45 steel Replaceable soft cushions for protection of workpiece