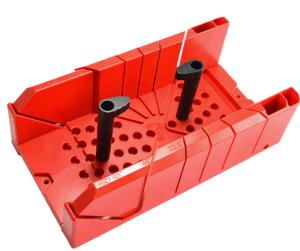

## MITRE BOX DT80300000 BY DURATEC

| SKU                      | Option | Part #     |               | Price   |
|--------------------------|--------|------------|---------------|---------|
| 8001506                  |        | DT80300000 |               | \$21.95 |
|                          |        |            |               |         |
| Model                    |        |            |               |         |
| Туре                     |        |            | Mitre Box     |         |
| SKU                      |        |            | 8001506       |         |
| Part Number              |        |            | DT80300000    |         |
| Barcode                  |        |            | 6929008030359 |         |
| Brand                    |        |            | Duratec       |         |
| <b>Country of Origin</b> |        |            |               |         |
| Manufactured in          |        |            | China         |         |
| Packaging + Ship         | ping   |            |               |         |
| Shipping Weight (Gross)  |        |            | 1.48 kg       |         |
|                          |        |            |               |         |

## Features:-

With 22.5, 45 and 90 degree guiding slot With fastening holes, can be fixed on working table Works with pegs,capable of fixing workpiece Made of HIPS,inner dimension 310×120×80mm