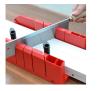

## Features:-

With 22.5, 45 and 90 degree guiding slot With fastening holes, can be fixed on working table Works with pegs,capable of fixing workpiece Made of HIPS,inner dimension 310×120×80mm