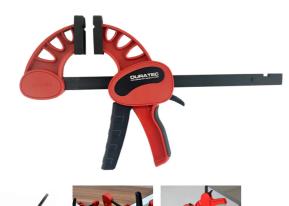

## **180KG X 90MM BAR CLAMP 858 BY DURATEC**

## Features

Strong engineering plastics in compliance with RoHS and REACH

Induction hardened rail for improved strength and durability Ergonomic design for comfortable grip Can be quickly converted to spreader