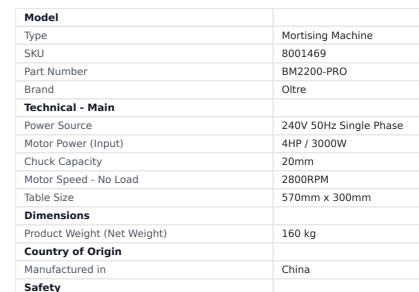

# 20MM 4HP HORIZONTAL PROFESSIONAL BORING & MORTISING MACHINE 240V BM2200-PRO BY OLTRE

Dust Port

Packaging + Shipping

Shipping Weight (Gross)

Shipping Length

Shipping Width

Shipping Height

| SKU     | Option | Part #     | Price  |
|---------|--------|------------|--------|
| 8001469 |        | BM2200-PRO | \$2395 |

100mm

855 mm

600 mm

1160 mm

100.48 kg

Enhance your woodworking efficiency with the Oltre 20mm 4HP Horizontal Professional Boring & Mortising Machine BM2200-PRO. This robust and high-performance machine is designed to meet the demands of professional woodworkers and woodworking enthusiasts alike.

### **Features**

Lower assembling fork for drilling / mortising thick workpiece Pin drilling device with 4 different defined engage position of 16, 20, 22, 25mm

Built-in cabinet door for tools storage

Powerful Performance: Equipped with a 4HP motor, the BM2200-PRO delivers reliable and consistent power for precise boring and mortising operations.

Versatile Capabilities: The machine accommodates a 20mm bore diameter, making it suitable for a wide range of drilling and mortising tasks on various woodwork pieces.

Horizontal Configuration: The horizontal setup ensures stability and precision during operations, allowing you to work with confidence and accuracy.

Sturdy Construction: Built to withstand heavy-duty use, the BM2200-PRO features a robust construction, ensuring durability and longevity.

Adjustable Depth and Height: Easily adjust the depth and height settings to achieve the desired drilling and mortising depths, catering to different project requirements.

User-Friendly Design: The machine's intuitive controls and ergonomic design make it user-friendly, minimizing operator fatigue and optimizing productivity.

Safety Features: Safety is paramount in the BM2200-PRO, with built-in safety mechanisms and protective shields to

# 23 Exhibition Drive, Malaga Western Australia

Monday - Friday 7am-5pm + Sat 8am-4pm

prevent accidents and promote secure usage.

240V Power Supply: The machine operates on a 240V power supply, ensuring consistent and reliable performance for your woodworking needs.

Professional Grade: Designed for professional workshops and craftsmen, the BM2200-PRO is the ideal tool for creating precise mortises and boreholes effortlessly.

## **Specifications**

Motor Power: 4HP Bore Diameter: 20mm Power Supply: 240V Configuration: Horizontal

Discover the power and precision of the Oltre 20mm 4HP Horizontal Professional Boring & Mortising Machine BM2200-PRO. Whether you are a seasoned professional or a passionate woodworking hobbyist, this machine will elevate your woodworking projects to new heights. Order yours today and experience the craftsmanship and quality that Oltre tools are known for.