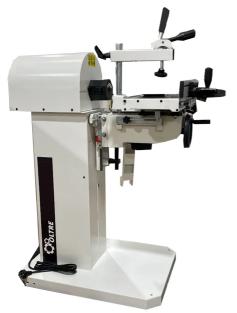

## 16MM 3HP HORIZONTAL PROFESSIONAL MORTISING MACHINE 240V MM2200 BY OLTRE

## Features:-

Lower assembling fork for drilling / mortising thick workpiece Pin drilling device with 4 different defined engage position of  $16,\,20,\,22,\,25 mm$ 

Built-in cabinet door for tools storage

## **Optional Accessories:-**

Mortise Chisel Bits
5Pce Mortise Bit Chisel Set

| SKU     | Option | Part # | Price  |
|---------|--------|--------|--------|
| 8001467 |        | MM2200 | \$1795 |

| Model                       |                                                                                                     |  |
|-----------------------------|-----------------------------------------------------------------------------------------------------|--|
| Туре                        | Mortising Machine                                                                                   |  |
| SKU                         | 8001467                                                                                             |  |
| Part Number                 | MM2200                                                                                              |  |
| Brand                       | Oltre                                                                                               |  |
| Technical - Main            |                                                                                                     |  |
| Motor Power (Input)         | 3HP 2200W                                                                                           |  |
| Chuck Capacity              | 20mm                                                                                                |  |
| Table Size                  | 500mm x 210mm                                                                                       |  |
| Dimensions                  |                                                                                                     |  |
| Product Weight (Net Weight) | 97 kg                                                                                               |  |
| Country of Origin           |                                                                                                     |  |
| Manufactured in             | China                                                                                               |  |
| Safety                      |                                                                                                     |  |
| Dust Port                   | 100mm                                                                                               |  |
| Packaging + Shipping        |                                                                                                     |  |
| Shipping Length             | 1060 mm                                                                                             |  |
| Shipping Width              | 880 mm                                                                                              |  |
| Shipping Height             | 525 mm                                                                                              |  |
| Shipping Weight (Gross)     | 1117.0 kg                                                                                           |  |
| Shipping Notes              | This product is classified as 'Heavy / Oversized' and generally does not qualify for FREE SHIPPING. |  |