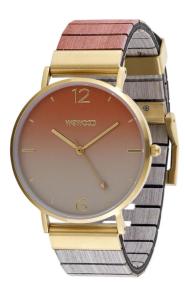

## AURORA PEACH DEGRADE WOOD WATCH BY WEWOOD

| SKU     | Option | Part #   | Price |
|---------|--------|----------|-------|
| 8001463 |        | 70235801 | \$189 |
|         |        |          |       |

## Features:-

Slim Stainless Steel 38mm Case Adjustable Flex-Wood bracelet 100% natural wood band Hardened, scratch-proof mineral glass Hypo-allergenic and free of toxic chemicals Premium Miyota movement Suits smaller wrists