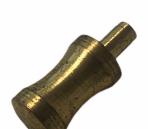

## **BRASS PIN SUIT MORTISE / MARKING GAUGES BY JOSEPH MARPLES**

| SKU     | Option | Part #  | Price |
|---------|--------|---------|-------|
| 8001398 |        | 8001398 | \$4.5 |

| Model                   |                         |  |
|-------------------------|-------------------------|--|
| Туре                    | Marking Gauge Spare Pin |  |
| SKU                     | 8001398                 |  |
| Part Number             | 8001398                 |  |
| Brand                   | Joseph Marples          |  |
| Technical - Main        |                         |  |
| Material                | Brass                   |  |
| Country of Origin       |                         |  |
| Manufactured in         | Sheffield, England      |  |
| Packaging + Shipping    |                         |  |
| Shipping Weight (Gross) | 1.48 kg                 |  |