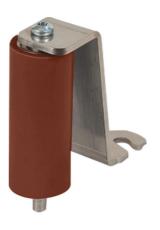

Easy and fast to install on the edge bander, it allows an ideal banding on difficult places, like corners or concave shapes with a close radius. Very useful to avoid the fragile tapes can be broken and to help the rigid tapes to be banded correctly.