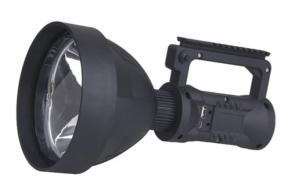

## 10W/15W RECHARGEABLE LED HUNTING GUN LIGHT BY OLTRE

| SKU     | Option | Part #      | Price |
|---------|--------|-------------|-------|
| 8001391 |        | 5JG-NFG-15W | \$120 |

| Model                   |                                                    |
|-------------------------|----------------------------------------------------|
| Туре                    | LED Worklight                                      |
| SKU                     | 8001391                                            |
| Part Number             | 5JG-NFG-15W                                        |
| Barcode                 | 08001391                                           |
| Brand                   | Oltre                                              |
| Technical - Main        |                                                    |
| Power Source            | Cordless                                           |
| Colour Name             | Black                                              |
| LED Construction        | Rated Cree T6 10W LED                              |
| LED Power               | 10W                                                |
| Lumens                  | 1200 Lumens                                        |
| Rechargeable            | Yes                                                |
| Water Protection Rating | IP65                                               |
| Country of Origin       |                                                    |
| Manufactured in         | China                                              |
| Workshop (Site) Info    |                                                    |
| Rechargeable            | Yes                                                |
| Warranty                |                                                    |
| Warranty                | 2 Years (Home User) or 1 Year<br>(Commercial User) |
| Packaging + Shipping    |                                                    |
| Shipping Weight (Gross) | 1.48 kg                                            |
|                         |                                                    |

Handheld searchlight specially designed for heat dissipation. On/Off switch for operator comofrt and durability. Weather-proof, Dust-proof, Corrosion-proof, Shock-proof. **Features:**-Portable, Lightweight, Handheld

Ergonomically designed

High Impact resistant polymer body and rotational focusing lens

Cree LED bulb is whiter an d more focused spot than normal LED lights

Light Pattern: Spot Beam

Weather-proof, Dust-proof, Corrosion-proof, Shock-proof