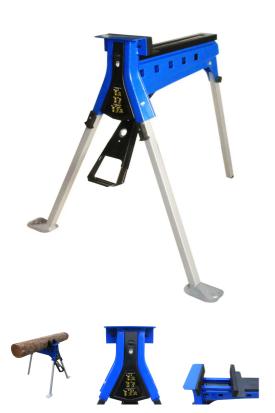

## PORTABLE CLAMPING VICE SYSTEM 25200 BY OLTRE

## Features:-

1050mm Clamping capacity Heavy duty steel construction Compact storage / transport Hands free clamping 1000kg Weight capacity Clamps, metal, timber & plastics.

| SKU     | Option | Part # | Price |
|---------|--------|--------|-------|
| 8001379 |        | 25200  | \$199 |
|         |        |        |       |