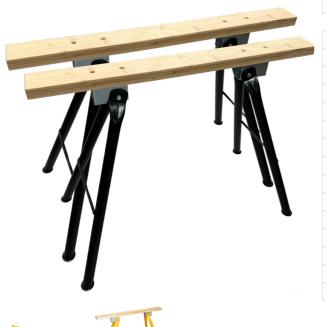

## 200KG CAPACITY 1000MM FOLDING SAW HORSE (2PCE SET) WITH BAMBOO WORKTOP 26602 BY OLTRE

Option

Colour: Black

8001373

Shipping Width

Shipping Height

Shipping Weight (Gross)

SKU

Part #

OT-T3211 26602

635 mm

220 mm

17.0 kg

Featuring 1000mm long durable and lightweight, compact bamboo top.

## **Features**

**Trade Quality Series** 

Bamboo Top is lightweight and durable 1000mm worktop length
Fits into ute storage and other small areas
Compact Design
Zinc Plated Pin with Nylock Nuts
Weight capacity: 200Kg (per saw horse)
Height of Top of Saw Horse (Table): 832mm
\*Note: Actual colour of metal legs are black