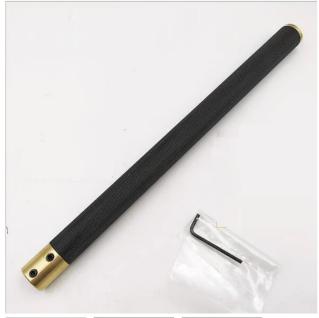

## REPLACEMENT CHISEL HANDLE HB0010 SUIT WFT0011 WOODTURNING **SET BY WOODFAST**

| SKU     | Option | Part #  | Price |
|---------|--------|---------|-------|
| 8001296 |        | WFT0011 | \$45  |

| Model                   |                  |
|-------------------------|------------------|
| Туре                    | Woodturning Tool |
| SKU                     | 8001296          |
| Part Number             | WFT0011          |
| Barcode                 | 08001296         |
| Brand                   | Woodfast         |
| Packaging + Shipping    |                  |
| Shipping Weight (Gross) | 1.48 kg          |

## **Specifications:**

Handle length 365mm Handle Mounting Hole Size: 12mm x 12mm Material: Aluminium Alloy + Brass

Package Includes: 1 x 365mm Handle Mounting Screws Plastic Storage Case