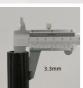

## **Specifications:**

Handle length 365mm Handle Mounting Hole Size: 12mm x 12mm Material: Aluminium Alloy + Brass

Package Includes: 1 x 365mm Handle Mounting Screws Plastic Storage Case