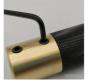

## **Specifications:**

Handle length 365mm Handle Mounting Hole Size: 12mm x 12mm Material: Aluminium Alloy + Brass

Package Includes: 1 x 365mm Handle Mounting Screws Plastic Storage Case