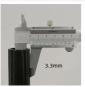

## **Specifications:**

Handle length 365mm Handle Mounting Hole Size: 12mm x 12mm Material: Aluminium Alloy + Brass