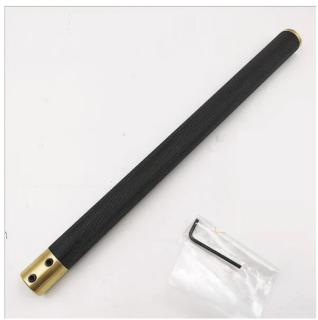

## **Specifications:**

Handle length 365mm Handle Mounting Hole Size: 12mm x 12mm Material: Aluminium Alloy + Brass

## **Package Includes:** 1 x 365mm Handle Mounting Screws Plastic Storage Case